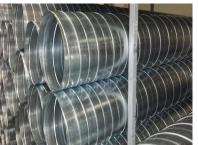

NIVERSAL ADAPTER |
|              |              |           |                   |
| FIRESTOP     | WALL THIMBLE | FLEX WALL | UNIVERSAL ADAPTER |
|              |              |           |                   |
| WALL SUPPORT | INCREASER    | WYE       | COLLAR            |
| 2            |              |           |                   |

## **GRILLES & REGISTERS**

| BAR TYPE REGISTERS    | STAMPED REGISTERS | BAR TYPE GRILLE | STAMPED GRILLE |
|-----------------------|-------------------|-----------------|----------------|
|                       |                   |                 |                |
| STAMPED FILTER GRILLE |                   |                 |                |
|                       |                   |                 |                |



# **PHOTOS**



































































# **CONTACT** INFORMATION



#### Visit us

Khaldeh Main Road - Near Gulf Mart



#### **Phone**

+9613015445



#### **Email**

info@allawi-contracting.com



#### **Website**

www.allawi-contracting.com