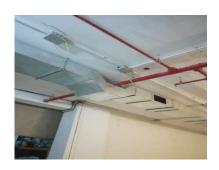

|           |                   |
| FIRESTOP     | WALL THIMBLE | FLEX WALL | UNIVERSAL ADAPTER |
|              |              |           |                   |
| WALL SUPPORT | INCREASER    | WYE       | COLLAR            |
| 2            |              |           |                   |

## **GRILLES & REGISTERS**

| BAR TYPE REGISTERS    | STAMPED REGISTERS | BAR TYPE GRILLE | STAMPED GRILLE |
|-----------------------|-------------------|-----------------|----------------|
|                       |                   |                 |                |
| STAMPED FILTER GRILLE |                   |                 |                |
|                       |                   |                 |                |



# **PHOTOS**



































































# **CONTACT** INFORMATION



#### Visit us

Khaldeh Main Road - Near Gulf Mart



#### **Phone**

+9613015445



#### **Email**

info@allawi-contracting.com



#### **Website**

www.allawi-contracting.com