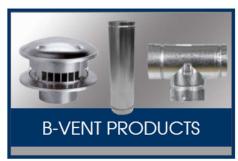

## **B-VENT PRODUCTS**

| PIPE         | ELBOWS       | REDUCER   | STORM COLLAR      |
|--------------|--------------|-----------|-------------------|
|              |              |           |                   |
| TEES         | DRAFT HOOD   | CAPS      | UNIVERSAL ADAPTER |
|              |              |           |                   |
| FIRESTOP     | WALL THIMBLE | FLEX WALL | UNIVERSAL ADAPTER |
|              |              |           |                   |
| WALL SUPPORT | INCREASER    | WYE       | COLLAR            |
| 2            |              |           |                   |