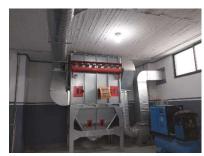

|              |           |                   |
| FIRESTOP     | WALL THIMBLE | FLEX WALL | UNIVERSAL ADAPTER |
|              |              |           |                   |
| WALL SUPPORT | INCREASER    | WYE       | COLLAR            |
| 2            |              |           |                   |

## **GRILLES & REGISTERS**

| BAR TYPE REGISTERS    | STAMPED REGISTERS | BAR TYPE GRILLE | STAMPED GRILLE |
|-----------------------|-------------------|-----------------|----------------|
|                       |                   |                 |                |
| STAMPED FILTER GRILLE |                   |                 |                |
|                       |                   |                 |                |



# **PHOTOS**



































































# **CONTACT** INFORMATION



#### Visit us

Khaldeh Main Road - Near Gulf Mart



#### **Phone**

+9613015445



#### **Email**

info@allawi-contracting.com



#### **Website**

www.allawi-contracting.com