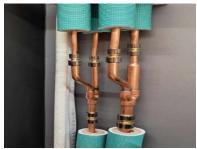

UNIVERSAL ADAPTER |
|              |              |           |                   |
| FIRESTOP     | WALL THIMBLE | FLEX WALL | UNIVERSAL ADAPTER |
|              |              |           |                   |
| WALL SUPPORT | INCREASER    | WYE       | COLLAR            |
| 2            |              |           |                   |

## **GRILLES & REGISTERS**

| BAR TYPE REGISTERS    | STAMPED REGISTERS | BAR TYPE GRILLE | STAMPED GRILLE |
|-----------------------|-------------------|-----------------|----------------|
|                       |                   |                 |                |
| STAMPED FILTER GRILLE |                   |                 |                |
|                       |                   |                 |                |



# **PHOTOS**



































































# **CONTACT** INFORMATION



#### Visit us

Khaldeh Main Road - Near Gulf Mart



#### **Phone**

+9613015445



#### **Email**

info@allawi-contracting.com



#### **Website**

www.allawi-contracting.com