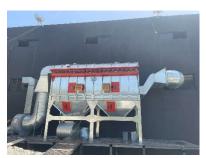

|              |           |                   |
| FIRESTOP     | WALL THIMBLE | FLEX WALL | UNIVERSAL ADAPTER |
|              |              |           |                   |
| WALL SUPPORT | INCREASER    | WYE       | COLLAR            |
| 2            |              |           |                   |

## **GRILLES & REGISTERS**

| BAR TYPE REGISTERS    | STAMPED REGISTERS | BAR TYPE GRILLE | STAMPED GRILLE |
|-----------------------|-------------------|-----------------|----------------|
|                       |                   |                 |                |
| STAMPED FILTER GRILLE |                   |                 |                |
|                       |                   |                 |                |



# **PHOTOS**



































































# **CONTACT** INFORMATION



#### Visit us

Khaldeh Main Road - Near Gulf Mart



#### **Phone**

+9613015445



#### **Email**

info@allawi-contracting.com



#### **Website**

www.allawi-contracting.com