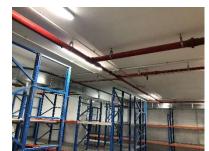

|           |                   |
| FIRESTOP     | WALL THIMBLE | FLEX WALL | UNIVERSAL ADAPTER |
|              |              |           |                   |
| WALL SUPPORT | INCREASER    | WYE       | COLLAR            |
| 2            |              |           |                   |

## **GRILLES & REGISTERS**

| BAR TYPE REGISTERS    | STAMPED REGISTERS | BAR TYPE GRILLE | STAMPED GRILLE |
|-----------------------|-------------------|-----------------|----------------|
|                       |                   |                 |                |
| STAMPED FILTER GRILLE |                   |                 |                |
|                       |                   |                 |                |



# **PHOTOS**



































































# **CONTACT** INFORMATION



#### Visit us

Khaldeh Main Road - Near Gulf Mart



#### **Phone**

+9613015445



#### **Email**

info@allawi-contracting.com



#### **Website**

www.allawi-contracting.com