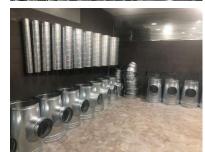

AL ADAPTER |
|              |              |           |                   |
| FIRESTOP     | WALL THIMBLE | FLEX WALL | UNIVERSAL ADAPTER |
|              |              |           |                   |
| WALL SUPPORT | INCREASER    | WYE       | COLLAR            |
| 2            |              |           |                   |

## **GRILLES & REGISTERS**

| BAR TYPE REGISTERS    | STAMPED REGISTERS | BAR TYPE GRILLE | STAMPED GRILLE |
|-----------------------|-------------------|-----------------|----------------|
|                       |                   |                 |                |
| STAMPED FILTER GRILLE |                   |                 |                |
|                       |                   |                 |                |



# **PHOTOS**



































































# **CONTACT** INFORMATION



#### Visit us

Khaldeh Main Road - Near Gulf Mart



#### **Phone**

+9613015445



#### **Email**

info@allawi-contracting.com



#### **Website**

www.allawi-contracting.com