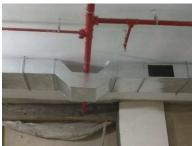

|              |              |           |                   |
| FIRESTOP     | WALL THIMBLE | FLEX WALL | UNIVERSAL ADAPTER |
|              |              |           |                   |
| WALL SUPPORT | INCREASER    | WYE       | COLLAR            |
| 2            |              |           |                   |

## **GRILLES & REGISTERS**

| BAR TYPE REGISTERS    | STAMPED REGISTERS | BAR TYPE GRILLE | STAMPED GRILLE |
|-----------------------|-------------------|-----------------|----------------|
|                       |                   |                 |                |
| STAMPED FILTER GRILLE |                   |                 |                |
|                       |                   |                 |                |



# **PHOTOS**



































































# **CONTACT** INFORMATION



#### Visit us

Khaldeh Main Road - Near Gulf Mart



#### **Phone**

+9613015445



#### **Email**

info@allawi-contracting.com



#### **Website**

www.allawi-contracting.com