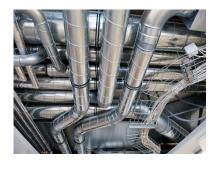

ADAPTER |
|              |              |           |                   |
| FIRESTOP     | WALL THIMBLE | FLEX WALL | UNIVERSAL ADAPTER |
|              |              |           |                   |
| WALL SUPPORT | INCREASER    | WYE       | COLLAR            |
| 2            |              |           |                   |

## **GRILLES & REGISTERS**

| BAR TYPE REGISTERS    | STAMPED REGISTERS | BAR TYPE GRILLE | STAMPED GRILLE |
|-----------------------|-------------------|-----------------|----------------|
|                       |                   |                 |                |
| STAMPED FILTER GRILLE |                   |                 |                |
|                       |                   |                 |                |



# **PHOTOS**



































































# **CONTACT** INFORMATION



#### Visit us

Khaldeh Main Road - Near Gulf Mart



#### **Phone**

+9613015445



#### **Email**

info@allawi-contracting.com



#### **Website**

www.allawi-contracting.com