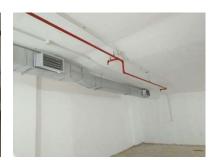

|              |           |                   |
| FIRESTOP     | WALL THIMBLE | FLEX WALL | UNIVERSAL ADAPTER |
|              |              |           |                   |
| WALL SUPPORT | INCREASER    | WYE       | COLLAR            |
| 2            |              |           |                   |

## **GRILLES & REGISTERS**

| BAR TYPE REGISTERS    | STAMPED REGISTERS | BAR TYPE GRILLE | STAMPED GRILLE |
|-----------------------|-------------------|-----------------|----------------|
|                       |                   |                 |                |
| STAMPED FILTER GRILLE |                   |                 |                |
|                       |                   |                 |                |



# **PHOTOS**



































































# **CONTACT** INFORMATION



#### Visit us

Khaldeh Main Road - Near Gulf Mart



#### **Phone**

+9613015445



#### **Email**

info@allawi-contracting.com



#### **Website**

www.allawi-contracting.com