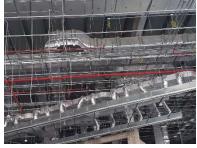

| UNIVERSAL ADAPTER |
|              |              |           |                   |
| FIRESTOP     | WALL THIMBLE | FLEX WALL | UNIVERSAL ADAPTER |
|              |              |           |                   |
| WALL SUPPORT | INCREASER    | WYE       | COLLAR            |
| 2            |              |           |                   |

## **GRILLES & REGISTERS**

| BAR TYPE REGISTERS    | STAMPED REGISTERS | BAR TYPE GRILLE | STAMPED GRILLE |
|-----------------------|-------------------|-----------------|----------------|
|                       |                   |                 |                |
| STAMPED FILTER GRILLE |                   |                 |                |
|                       |                   |                 |                |



# **PHOTOS**



































































# **CONTACT** INFORMATION



#### Visit us

Khaldeh Main Road - Near Gulf Mart



#### **Phone**

+9613015445



#### **Email**

info@allawi-contracting.com



#### **Website**

www.allawi-contracting.com