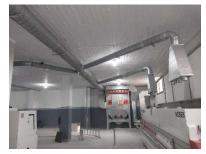

|              |           |                   |
| FIRESTOP     | WALL THIMBLE | FLEX WALL | UNIVERSAL ADAPTER |
|              |              |           |                   |
| WALL SUPPORT | INCREASER    | WYE       | COLLAR            |
| 2            |              |           |                   |

## **GRILLES & REGISTERS**

| BAR TYPE REGISTERS    | STAMPED REGISTERS | BAR TYPE GRILLE | STAMPED GRILLE |
|-----------------------|-------------------|-----------------|----------------|
|                       |                   |                 |                |
| STAMPED FILTER GRILLE |                   |                 |                |
|                       |                   |                 |                |



# **PHOTOS**



































































# **CONTACT** INFORMATION



#### Visit us

Khaldeh Main Road - Near Gulf Mart



#### **Phone**

+9613015445



#### **Email**

info@allawi-contracting.com



#### **Website**

www.allawi-contracting.com